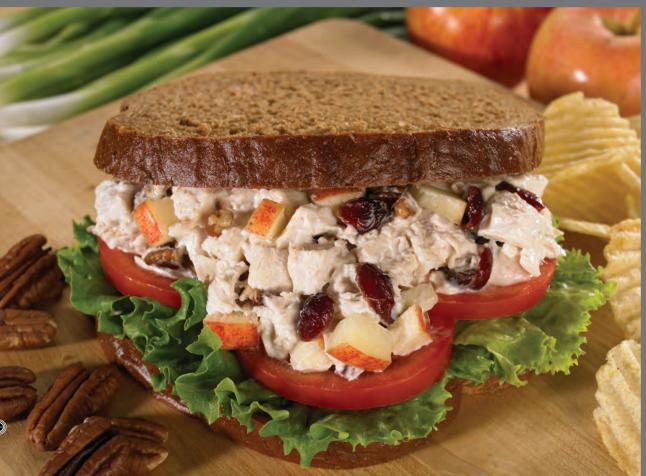

# Apple Harvest Chicken Salad

Chopped chicken mixed with seasoned mayo, crunchy apples, dried cranberries Served on molasses bread 650 Calories

The Beefy Blue

Sliced roast beef, lettuce, tomato, blue cheese crumbles, red onion and blue cheese spread. Served on a hoagie roll 650 Calories