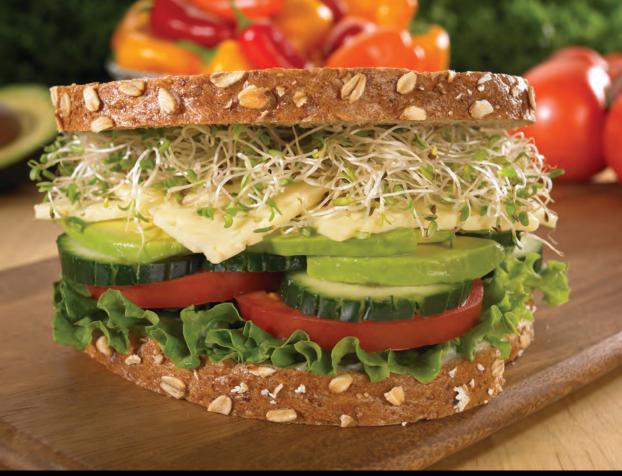

## Pesto Veggie

Fresh lettuce, tomato, avocado, cucumber, havarti cheese and sprouts with pesto mayo. Served on multigrain bread 670 Calories