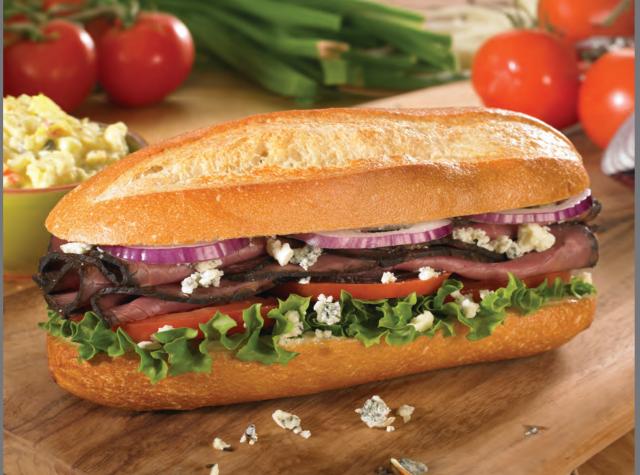

# Apple Harvest Chicken Salad

Chopped chicken mixed with seasoned mayo, crunchy apples, dried cranberries Served on molasses bread 650 Calories

The Beefy Blue

Sliced roast beef, lettuce, tomato, blue cheese crumbles, red onion and blue cheese spread. Served on a hoagie roll 650 Calories