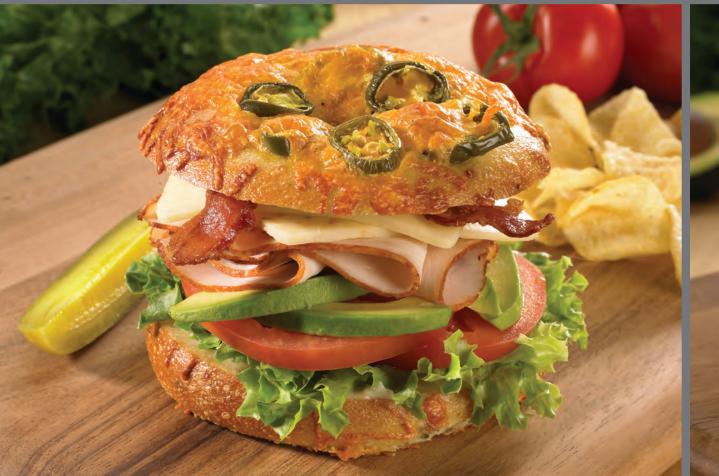

# Honey Roasted Turkey Bacon

Honey roasted turkey, bacon, pepper jack cheese, tomato, lettuce, avocado and ranch spread. Served on jalapeño or cheese bagel. 1110 - 1160 Calories